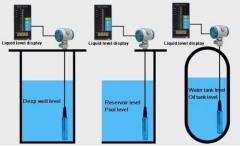

Groundwater level measurement

Reservoir water level measurement

Water level measurement

Sewage tank water level measurement