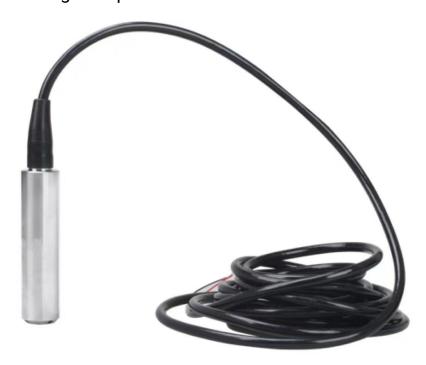

## AVC-WS101-LL-10M

## Liquid Level Sensor AVC-WS101-LL-10M

- Reverse polarity protection and instantaneous overcurrent and overvoltage protection, meet EMI protection requirements
- Automatically compensate for temperature and automatically correct temperature drift
- High-quality air conduction cable for perennial immersion in water
- · Strong overload and anti-interference ability
- Core automatic correction algorithm can effectively prevent the fluctuation of values caused by water surface fluctuations
- It can effectively prevent the entry of sludge impurities and impact
- Good stability and reliability